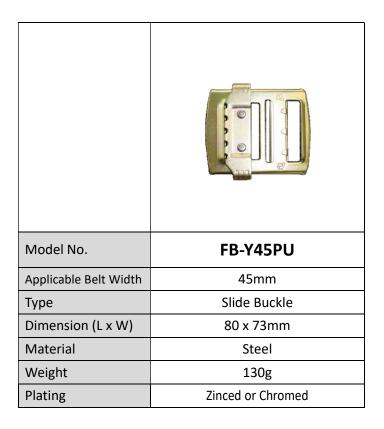

---------------------------|----------------------------|
| Overall Length    | 132mm   | 157mm                      | 190mm                      |
| Effective Opening | 13mm    | 13mm                       | 20mm                       |
| Eye Diameter      | 23mm    | 21mm                       | 21mm                       |
| Material          | Steel   | Steel                      | Steel                      |
| Weight            | 250g    | 325g                       | 385g                       |
| Plating           | Chromed | Chromed or Zinced          | Chromed                    |
| Breaking Strength | 23.4kN  | 20kN                       | 20kN                       |
| Remark            | Pressed | Drop Forged<br>Swivel Hook | Drop Forged<br>Swivel Hook |





#### **Buckle**



# **Rope Adjuster (Adjusting Implement)**

| Model No.            | 12D-7/DH                                                               | 12D-7/I                                                                 | 12D-7/R                                            |
|----------------------|------------------------------------------------------------------------|-------------------------------------------------------------------------|----------------------------------------------------|
| Applicable Rope Dia. | ф12mm                                                                  | ф12mm                                                                   | ф12mm                                              |
| Dimension (L x W)    | 83 x 60 x 90mm