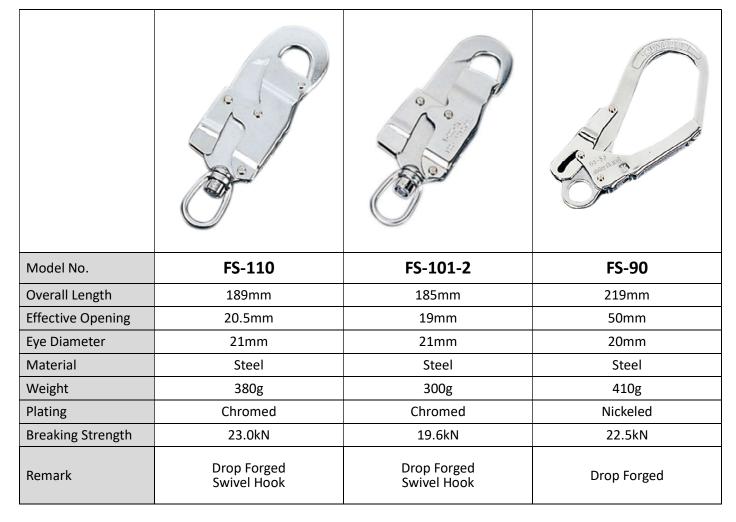

## **Snap Hook and Carabiner**

| Model No.         | FS-33   | FS-33KS                | FS-50              |
|-------------------|---------|------------------------|--------------------|
| Overall Length    | 70mm    | 105mm                  | 117mm              |
| Effective Opening | 9mm     | 9mm                    | 13mm               |
| Eye Diameter      | 16mm    | NS8mm                  | 16mm               |
| Material          | Steel   | Steel                  | Steel              |
| Weight            | 115g    | 205g                   | 220g               |
| Plating           | Chromed | Chromed                | Nickeled or Zinced |
| Breaking Strength | 20.6kN  | 17.4kN                 | 20.1kN             |
| Remark            | Pressed | Swivel Hook<br>Pressed | Pressed            |

| Model No.         | FS-51L             | FS-55                                                   | FS-57L                                                                 |
|-------------------|--------------------|---------------------------------------------------------|------------------------------------------------------------------------|
| Overall Length    | 129mm              | 117mm                                                   | 176mm                                                                  |
| Effective Opening | 18mm               | 13mm                                                    | 18mm                                                                   |
| Eye Diameter      | 23mm               | 16mm                                                    | 21mm                                                                   |
| Material          | Steel              | Aluminum                                                | Aluminum                                                               |
| Weight            | 250g               | 140g                                                    | 260g                                                                   |
| Plating           | Nickeled or Zinced | See Below*                                              | See Below*                                                             |
| Breaking Strength | 23.5kN             | 18.4kN                                                  | 15kN                                                                   |
| Remark            | Pressed            | Drop Forged<br>*Safety catch and Lock<br>catch: chromed | Drop Forged<br>Swivel Hook<br>*Safety catch and Lock<br>catch: chromed |

| Model No.         | FS-60   | FS-70                      | FS-76                      |
|-------------------|---------|----------------------------|----------------------------|
| Overall Length    | 132mm   | 157mm                      | 190mm                      |
| Effective Opening | 13mm    | 13mm                       | 20mm                       |
| Eye Diameter      | 23mm    | 21mm                       | 21mm                       |
| Material          | Steel   | Steel                      | Steel                      |
| Weight            | 250g    | 325g                       | 385g                       |
| Plating           | Chromed | Chromed or Zinced          | Chromed                    |
| Breaking Strength | 23.4kN  | 20kN                       | 20kN                       |
| Remark            | Pressed | Drop Forged<br>Swivel Hook | Drop Forged<br>Swivel Hook |