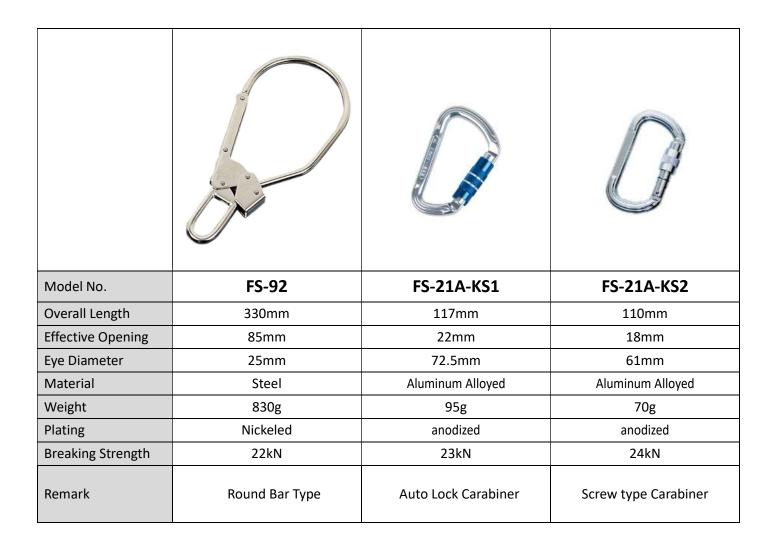

## **Snap Hook and Carabiner**

| Model No.         | FS-33   | FS-33KS                | FS-50              |
|-------------------|---------|------------------------|--------------------|
| Overall Length    | 70mm    | 105mm                  | 117mm              |
| Effective Opening | 9mm     | 9mm                    | 13mm               |
| Eye Diameter      | 16mm    | NS8mm                  | 16mm               |
| Material          | Steel   | Steel                  | Steel              |
| Weight            | 115g    | 205g                   | 220g               |
| Plating           | Chromed | Chromed                | Nickeled or Zinced |
| Breaking Strength | 20.6kN  | 17.4kN                 | 20.1kN             |
| Remark            | Pressed | Swivel Hook<br>Pressed | Pressed            |

| Model No.         | FS-51L             | FS-55                                                   | FS-57L                                                                 |
|-------------------|--------------------|---------------------------------------------------------|------------------------------------------------------------------------|
| Overall Length    | 129mm              | 117mm                                                   | 176mm                                                                  |
| Effective Opening | 18mm               | 13mm                                                    | 18mm                                                                   |
| Eye Diameter      | 23mm               | 16mm                                                    | 21mm                                                                   |
| Material          | Steel              | Aluminum                                                | Aluminum                                                               |
| Weight            | 250g               | 140g                                                    | 260g                                                                   |
| Plating           | Nickeled or Zinced | See Below*                                              | See Below*                                                             |
| Breaking Strength | 23.5kN             | 18.4kN                                                  | 15kN                                                                   |
| Remark            | Pressed            | Drop Forged<br>*Safety catch and Lock<br>catch: chromed | Drop Forged<br>Swivel Hook<br>*Safety catch and Lock<br>catch: chromed |

| Model No.         | FS-60   | FS-70                      | FS-76                      |
|-------------------|---------|----------------------------|----------------------------|
| Overall Length    | 132mm   | 157mm                      | 190mm                      |
| Effective Opening | 13mm    | 13mm                       | 20mm                       |
| Eye Diameter      | 23mm    | 21mm                       | 21mm                       |
| Material          | Steel   | Steel                      | Steel                      |
| Weight            | 250g    | 325g                       | 385g                       |
| Plating           | Chromed | Chromed or Zinced          | Chromed                    |
| Breaking Strength | 23.4kN  | 20kN                       | 20kN                       |
| Remark            | Pressed | Drop Forged<br>Swivel Hook | Drop Forged<br>Swivel Hook |